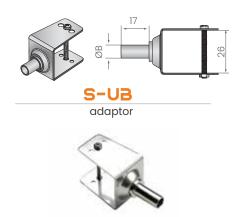

# **Adaptor, Type S-UB**

Adaptor S-UB is designed for double measuring circuit. Sold construction is made of stainless steel. It is suitable for connectors of S-020 and S-025 series.

### **Order code**

| Adaptor  | А   | В   | for connector |
|----------|-----|-----|---------------|
| S-UB-6.1 | 6.1 | 7.9 |               |
| S-UB-8.1 | 8.1 | 9.9 | S-020 S-025   |