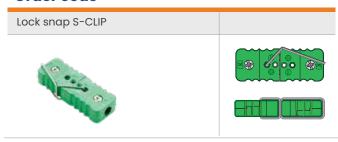

# Lock snap, Type S-CLIP

S-CLIP lock snap for standard connectors prevents of accidental disconnection of plugs. Snap is made of stainless steel. Lock snap is easy to install without need for additional tools.