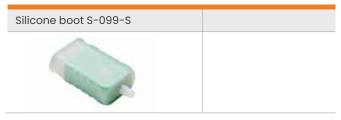

### Silicone boot, Type S-099-S

Two S-099-S silicone boots placed on connectors (male and female) protects it against moisture, water and dirt. Tapered inlet hole provides optimal sealing for cable with wide range of external diameters.