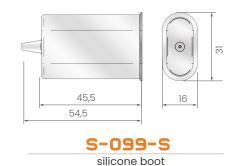

### Silicone boot, Type S-099-S

Two S-099-S silicone boots placed on connectors (male and female) protects it against moisture, water and dirt. Tapered inlet hole provides optimal sealing for cable with wide range of external diameters.