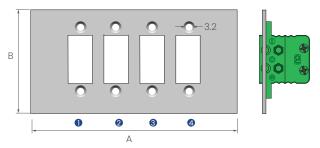

## STANDARD PLUGS AND SOCKETS RATED TO +220°C

RCT, Standard socket panel RCT is designed for self assembly in special prepared holes. RCT panel is mainly used in laboratories, etc.

## **Features**

- High quality panel made out of anodised aluminum plate
- Designed for self assembly
- Solid construction
- Suitable for use with standard connectors R-31

## **Order code**

Panel FCT -

|   | Code | Sockets amount (measuring circuits) | Rows amount | Dimensions A x B |
|---|------|-------------------------------------|-------------|------------------|
| 1 | 02   | 2 circuits                          | 1           | 62 x 67 mm       |
|   | 04   | 4 circuits                          | 1           | 112 x 67 mm      |
|   | 06   | 6 circuits                          | 1           | 162 x 67 mm      |