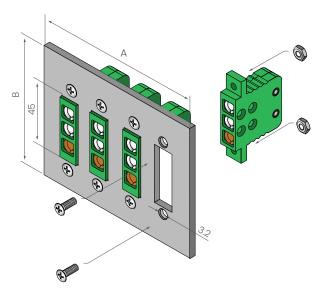

## STANDARD PLUGS AND SOCKETS RATED TO +220°C

RCT, Standard socket panel RCT is designed for self assembly in special prepared holes. RCT panel is mainly used in laboratories, etc.

## **Features**

- High quality panel made out of anodised aluminum plate
- Designed for self assembly
- Solid construction
- Suitable for use with standard connectors R-31

## **Accessories**

- Standard connectors should be ordered separately
- For more details go to "Standard connector R-31"

## **Order code**

Panel FCT -

|   | Code | Sockets amount (measuring circuits) | Rows amount | Dimensions A x B |
|---|------|-------------------------------------|-------------|------------------|
| 1 | 02   | 2 circuits                          | 1           | 62 x 67 mm       |
|   | 04   | 4 circuits                          | 1           | 112 x 67 mm      |
|   | 06   | 6 circuits                          | 1           | 162 x 67 mm      |