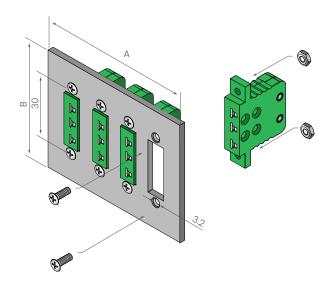

### **Features**

- High quality panel made out of anodised aluminum plate
- Designed for self assembly
- Solid construction
- Suitable for use with miniature connectors F-31

## **Accessories**

- Miniature connectors should be ordered separately
- For more details go to "Miniature connector F-31"

## **Order code**

Panel FCT -

1

| Code | Sockets amount (measuring circuits) | Rows amount | Dimensions A x B |
|------|-------------------------------------|-------------|------------------|
| 02   | 2 circuits                          | 1           | 39 x 55 mm       |
| 04   | 4 circuits                          | 1           | 71 x 55 mm       |
| 06   | 6 circuits                          | 1           | 103 x 55mm       |
| 12   | 12 circuits                         | 1           | 199 x 55 mm      |