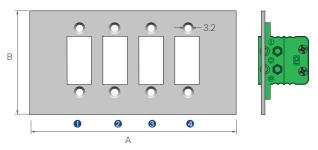

## **Order code**

Panel FCT -

1

| Code | Sockets amount (measuring circuits) | Rows amount | Dimensions A x B |
|------|-------------------------------------|-------------|------------------|
| 02   | 2 circuits                          | 1           | 39 x 55 mm       |
| 04   | 4 circuits                          | 1           | 71 x 55 mm       |
| 06   | 6 circuits                          | 1           | 103 x 55mm       |
| 12   | 12 circuits                         | 1           | 199 x 55 mm      |