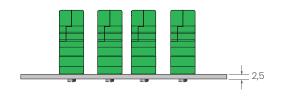

# MINIATURE PLUGS AND SOCKETS RATED TO +220°C

FCT, Miniature socket panel FCT is designed for self assembly in special prepared holes. FCT panel is mainly used in laboratories, etc.

### **Features**

- High quality panel made out of anodised aluminum plate
- Designed for self assembly
- Solid construction
- Suitable for use with miniature connectors F-31