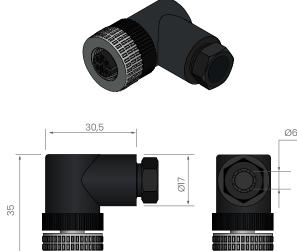

## **CONNECTOR M12 HIRSCHMANN**

## **Application**

Connector M12 Hirschmann 4-pin socket is designed for RTD sensors. Threaded connection with plug prevents of accidental disconnection of connectors and it is rated of IP67 protection class according to IEC 60529 standard.

## **Features**

- High-quality polyamide housing resistant up to +90°C (M12 Hirschmann)
- Threaded connection with Hirschmann M12 plug
- Designed for self assembly
- Solid construction
- Cable accommodation diameter: Ø4 Ø6 mm
- Cable gland thread: PG7
- Straight circular housing
- IP67 degree of protection class (according to IEC 60529)
- 4-pin socket made out of brass
- Angled housing

M12

Ø20

M12

Connector M12 Hirschmann

## Order code

Connector M12 Hirschmann -

|   | Connector type |                              |
|---|----------------|------------------------------|
| 1 | ELWIKA 4012PG7 | 4-pin socket, angled housing |